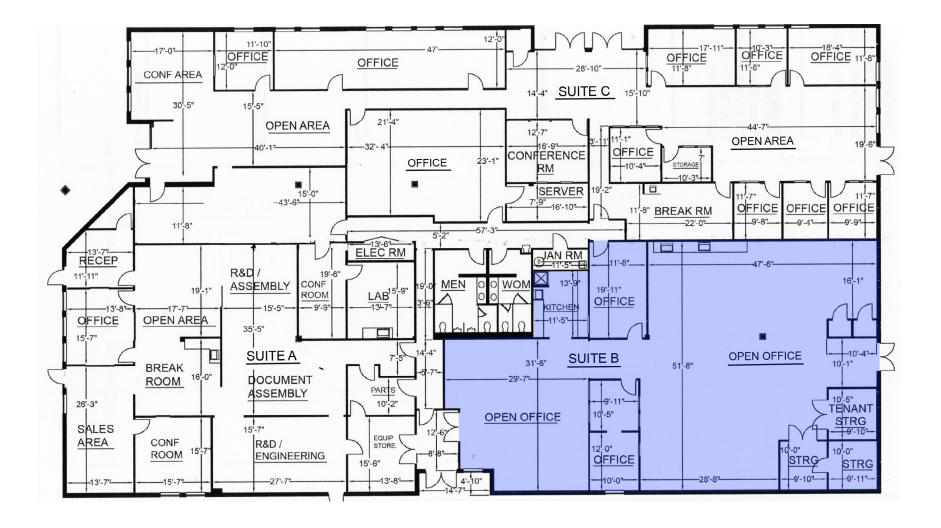

# SPACE FEATURES

Available in the following configurations:

- Suite B: 4,500 SF
- Suite C: 7,500 SF
- Suites B & C: 12,000 SF

 CLICK FOR A VIRTUAL TOUR

 Powered by Matterport

## SUITE B - 4,500 SF

 CLICK FOR A VIRTUAL TOUR

 Powered by Matterport