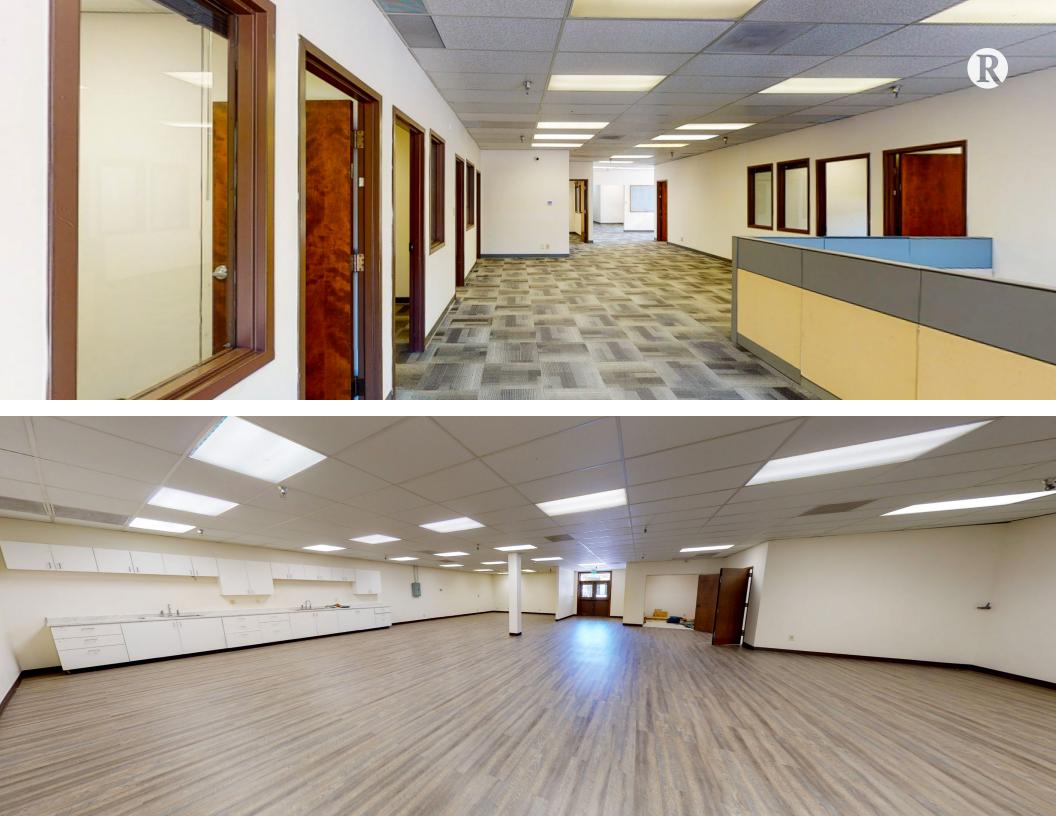

# SPACE FEATURES

Available in the following configurations:

- Suite B: 4,500 SF
- Suite C: 7,500 SF
- Suites B & C: 12,000 SF

 CLICK FOR A VIRTUAL TOUR

 Powered by Matterport

## SUITE B - 4,500 SF

 CLICK FOR A VIRTUAL TOUR

 Powered by Matterport

## SUITE C - 7,500 SF

 CLICK FOR A VIRTUAL TOUR

 Powered by Matterport

## SUITE B&C - 12,000 SF