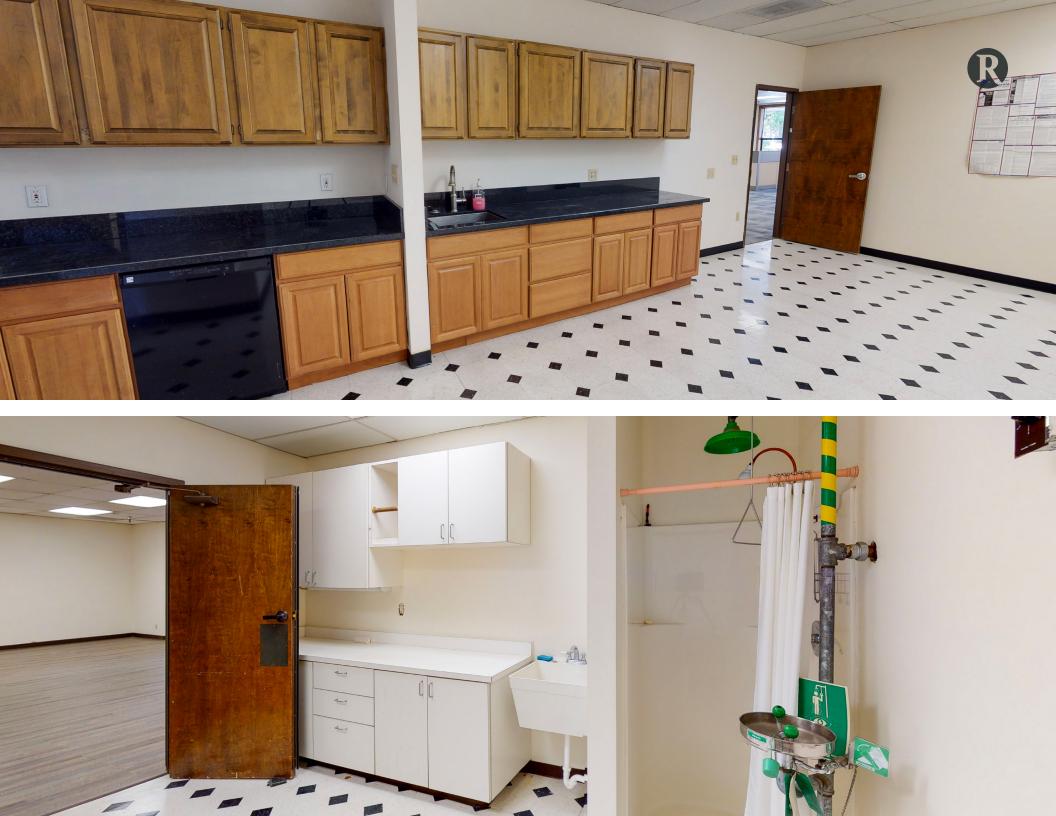

# SPACE FEATURES

Available in the following configurations:

- Suite B: 4,500 SF
- Suite C: 7,500 SF
- Suites B & C: 12,000 SF

 CLICK FOR A VIRTUAL TOUR

 Powered by Matterport