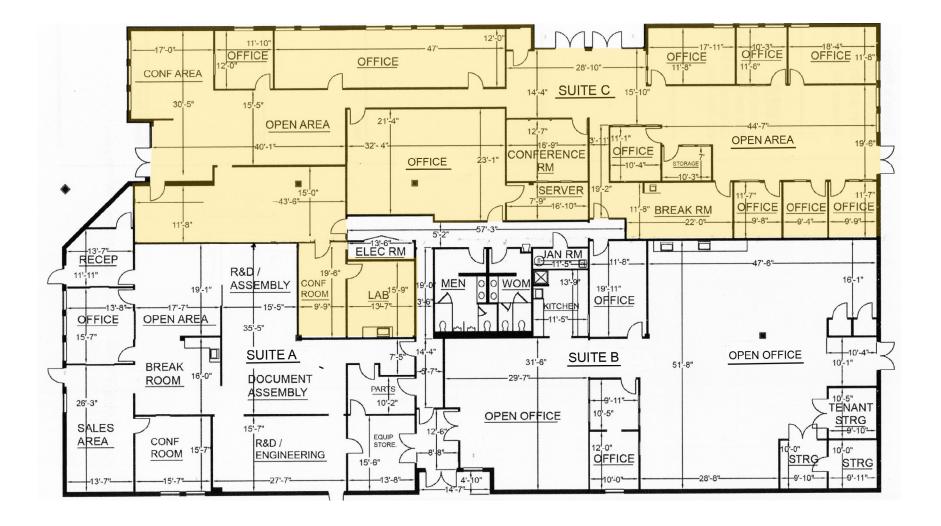

# SPACE FEATURES

Available in the following configurations:

- Suite B: 4,500 SF
- Suite C: 7,500 SF
- Suites B & C: 12,000 SF

 CLICK FOR A VIRTUAL TOUR

 Powered by Matterport

## SUITE C - 7,500 SF

 CLICK FOR A VIRTUAL TOUR

 Powered by Matterport

## SUITE B&C - 12,000 SF