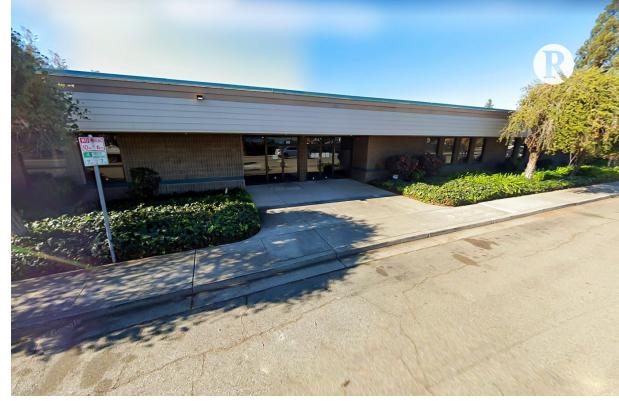

# **3451 VINCENT ROAD** PLEASANT HILL, CA

FLEXIBLE SUBLEASE FOR OFFICE, R&D OR LAB

4,500 - 12,000 SF Available Now | Sublease through June 30, 2024 PLEASE INQUIRE FOR RATE

CLICK FOR A VIRTUAL TOUR
Powered by Additional Matterport

# LOCATION

- 4 minute drive, 20 minute walk to Pleasant Hill/Contra Costa Centre BART station
- 30 minute drive to Oakland International Airport, 50 minutes to San Francisco International Airport
- Easy Access to Highway 680