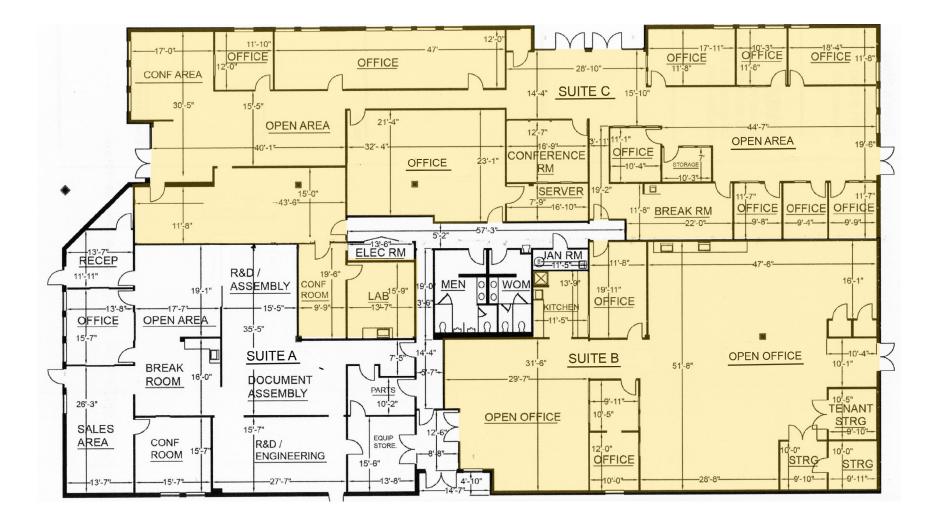

# SPACE FEATURES

Available in the following configurations:

- Suite B: 4,500 SF
- Suite C: 7,500 SF
- Suites B & C: 12,000 SF

 CLICK FOR A VIRTUAL TOUR

 Powered by Matterport

## SUITE B - 4,500 SF

 CLICK FOR A VIRTUAL TOUR

 Powered by Matterport

## SUITE C - 7,500 SF

 CLICK FOR A VIRTUAL TOUR

 Powered by Matterport

## SUITE B&C - 12,000 SF