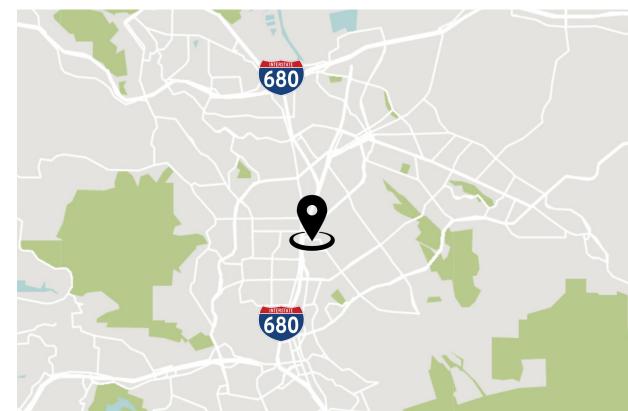

# LOCATION

- 4 minute drive, 20 minute walk to Pleasant Hill/Contra Costa Centre BART station
- 30 minute drive to Oakland International Airport, 50 minutes to San Francisco International Airport
- Easy Access to Highway 680